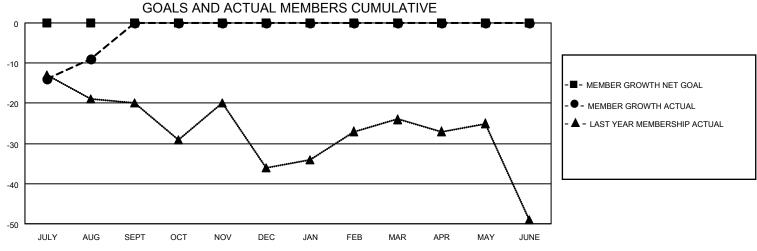

## MONTHLY MEMBERSHIP PROGRESS REPORT

LOCATION OREGON District 36 G Results as of: 8/31/2023

| Clubs                 |               |           |               | Members               |                         |                         |                                                    |
|-----------------------|---------------|-----------|---------------|-----------------------|-------------------------|-------------------------|----------------------------------------------------|
| RESULTS FOR 2023-2024 |               |           |               | RESULTS FOR 2023-2024 |                         |                         |                                                    |
| QUARTER               | NEW CLUB GOAL | NEW CLUBS | DROPPED CLUBS | QUARTER MEM           | MBER GROWTH NET<br>GOAL | MEMBER GROWTH<br>ACTUAL | DROPPED<br>MEMBERS ACTUAL<br>(including transfers) |
| JULY/AUG/SEPT         | 0             | 0         | 0             | JULY/AUG/SEPT         | 0                       | 19                      | 19                                                 |
| OCT/NOV/DEC           | 0             | 0         | 0             | OCT/NOV/DEC           | 0                       | 0                       | 0                                                  |
| JAN/FEB/MAR           | 0             | 0         | 0             | JAN/FEB/MAR           | 0                       | 0                       | 0                                                  |
| APR/MAY/JUNE          | 0             | 0         | 0             | APR/MAY/JUNE          | 0                       | 0                       | 0                                                  |